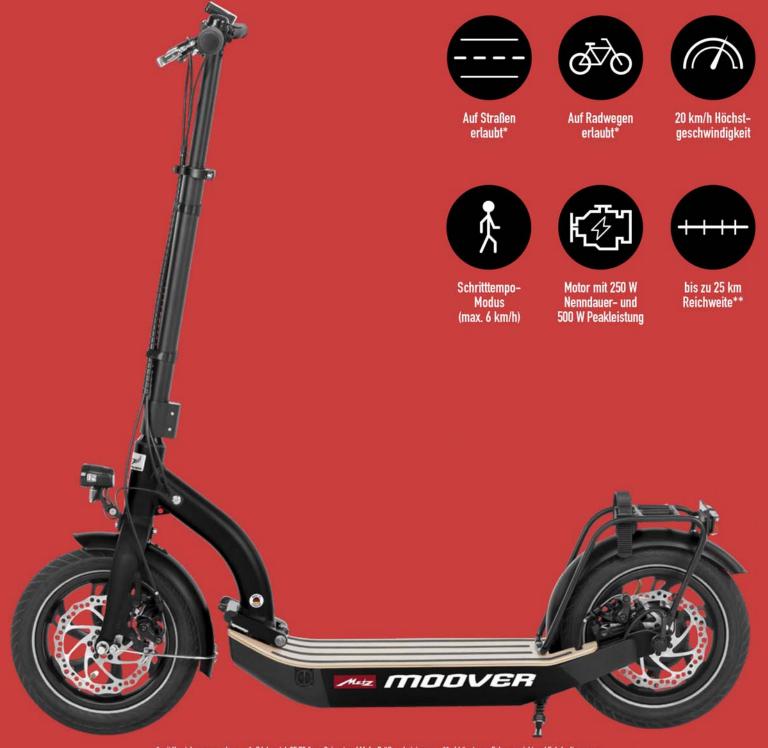

## **Sicher**

- Allgemeine Betriebserlaubnis mit Sondergenehmigung durch das Kraftfahrt-Bundesamt: in Deutschland für den Straßenverkehr zugelassen\*
- Ab 15 Jahren
- ▶ 20 km/h Höchstgeschwindigkeit
- Einzigartiger Schritttempo-Modus (maximal 6 km/h)
- Maximales Gesamtgewicht inkl. Fahrer und Zuladung: 110 kg
- CE-konform
- Made in Germany"