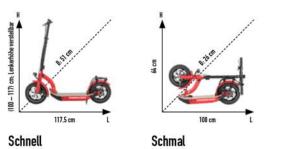

# So klein geht mobil.

Leicht und faltbar. Ideal, um ihn überallhin ganz easy mitzunehmen. Ins Büro, Kino oder zum Shoppen.

Flach