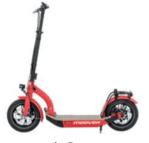

#### Liebe auf den ersten Kick!

Überzeugend auch im Design: Den Metz moover gibt es in drei Farbvarianten:

**moover in Schwarz** Schön. Stark. Schwarz: der Metz moover im klassischen Design.

**moover in Rot** Auffallend: der Metz moover in elegantem Rot.