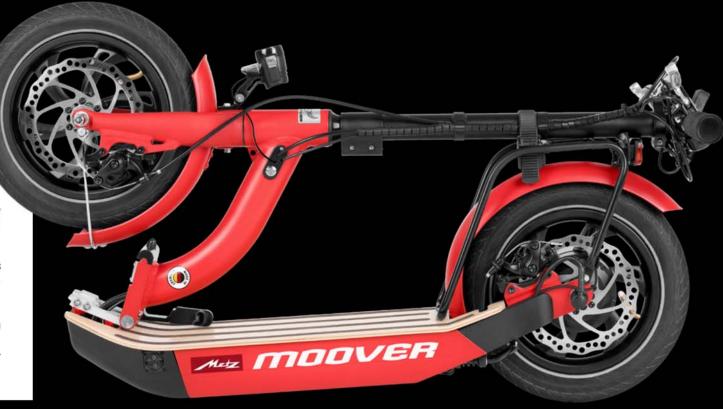

# Erleben Sie die Revolution im Stadtverkehr.

Jeder von uns will entspannt zur Arbeit und wieder nach Hause kommen. Doch die Realität im Stadtverkehr sieht anders aus: Stau. Stillstand. Stress. Wir brauchen eine Lösung, um bequem und nachhaltig zum Bahnhof zu kommen oder den letzten Kilometer zum Büro zu bewältigen. Ein Gegenmittel für die gefürchtete Rush Hour. Der Metz moover ist ideal, um Kurzstrecken in der Stadt schnell und sicher zurückzulegen. Nur zweimal anschieben, dann kann der Elektromotor per Handpedal zugeschaltet werden – und die Kilometer schmelzen im Fahrtwind dahin.

# Metz: Mobilität Made in Germany

Unsere Philosophie ist einfach und konsequent: "Made in Germany". Aus Tradition. Aus Überzeugung. Aus Verantwortung. Unser Metz moover ist rechtssicher, fahrsicher und spaßsicher! Dass Sie sich zu 100% auf ihn verlassen können, ist das Ergebnis unseres kompromisslosen Qualitätsstrebens. Metz macht Sie mobil.