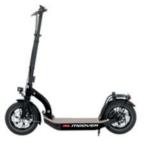

#### Liebe auf den ersten Kick!

Überzeugend auch im Design: Den Metz moover gibt es in drei Farbvarianten:

**moover in Schwarz** Schön. Stark. Schwarz: der Metz moover im klassischen Design.

**moover in Rot** Auffallend: der Metz moover in elegantem Rot.